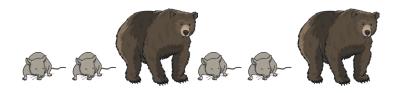

# Big and Small

Choose any instrument to play the pattern below using the key to help you.