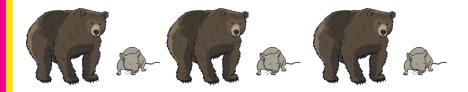

#### Big and Small

Choose any instrument to play the pattern below using the key to help you.