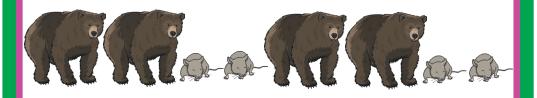

#### Big and Small

Choose any instrument to play the pattern below using the key to help you.