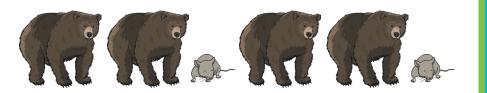

#### Big and Small

Choose any instrument to play the pattern below using the key to help you.